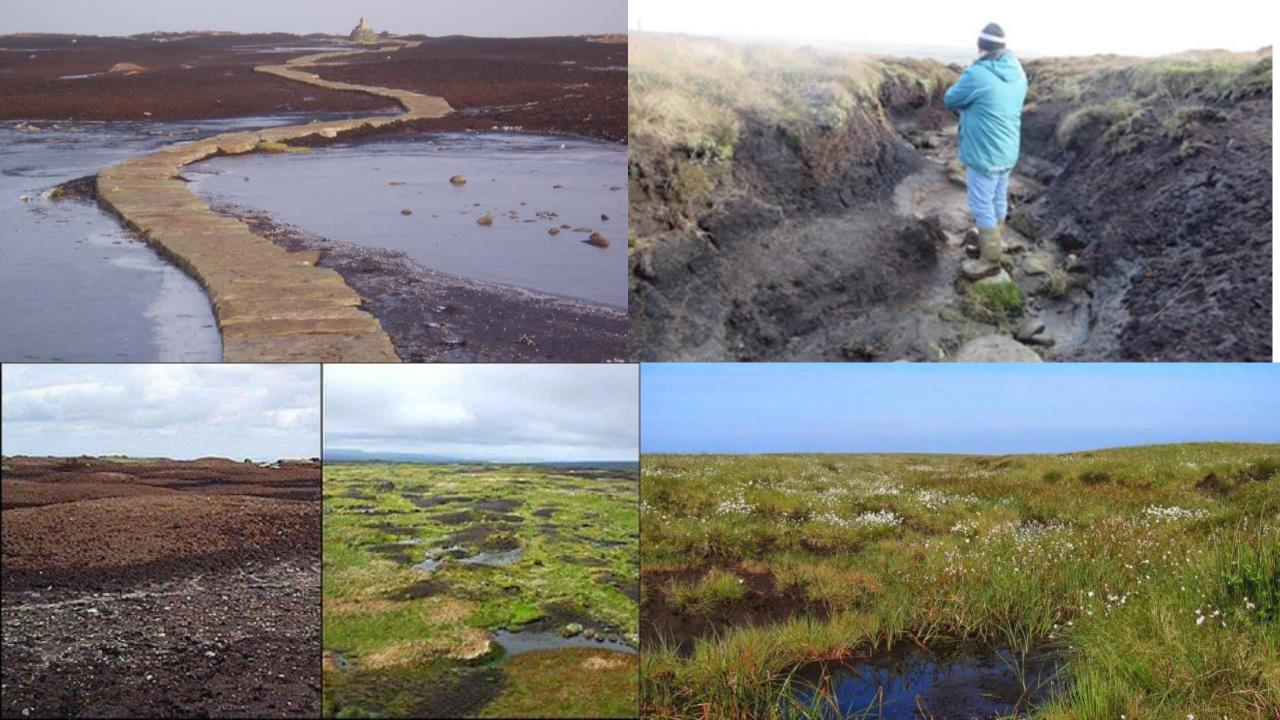

## Releasing the potential of natural capital

pennineprospects working in and for the south pennines www.pennineprospects.co.uk

https://upliftconnect.com/economics-formbrain-damage/

Natural Capital Đan de defined as the world's stoĐks of natural assets whiĐh include geology, soil, air, water and all living things.

It is from this Natural Capital that humans derive a wide range of services, often called ecosystem services, which make human life possible.

The most obvious ecosystem services include the food we eat, the water we drink and the plant materials we use for fuel, building materials and medicines.