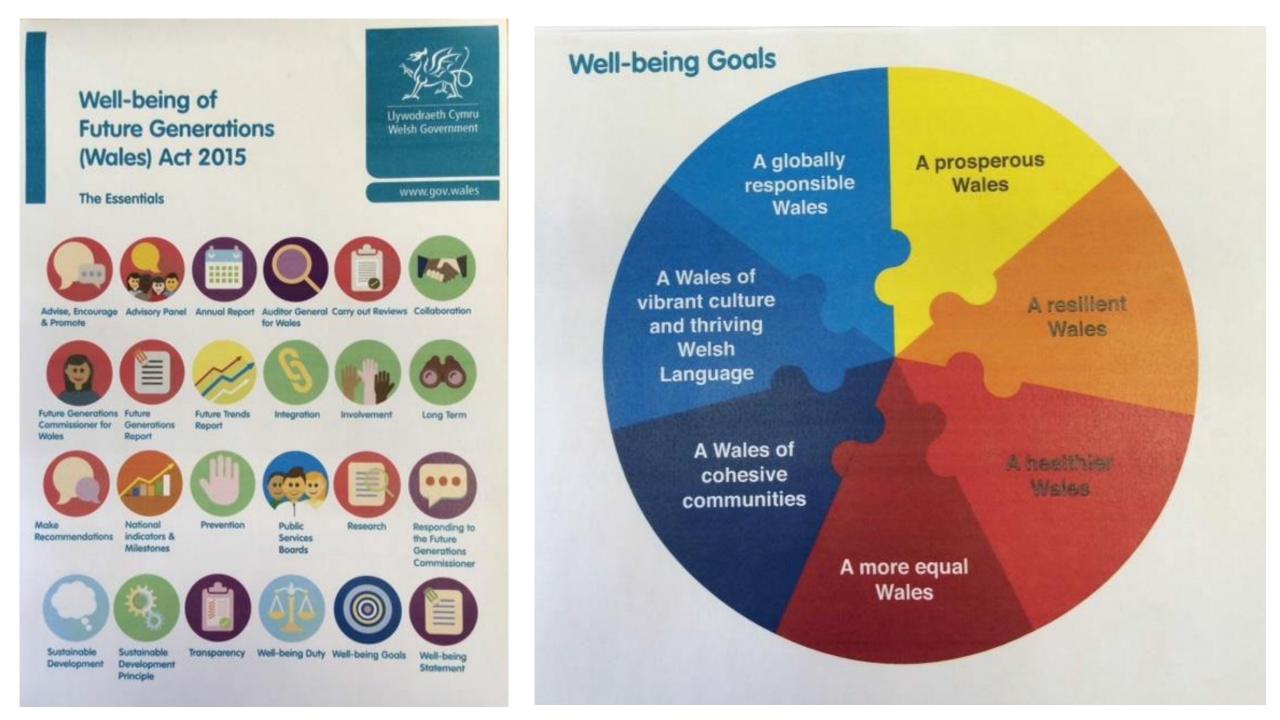

## Pam Warhurst The South Pennines Local Nature Partnership

## Releasing the potential of natural capital



pennineprospects working in and for the south pennines www.pennineprospects.co.uk



https://upliftconnect.com/economics-formbrain-damage/



Natural Capital Đan de defined as the world's stoĐks of natural assets whiĐh include geology, soil, air, water and all living things.

It is from this Natural Capital that humans derive a wide range of services, often called ecosystem services, which make human life possible.

The most obvious ecosystem services include the food we eat, the water we drink and the plant materials we use for fuel, building materials and medicines.





















This planet came with a set of instructions, but we seem to have misplaced them. Civilization needs a new operating system.

Paul Hawken