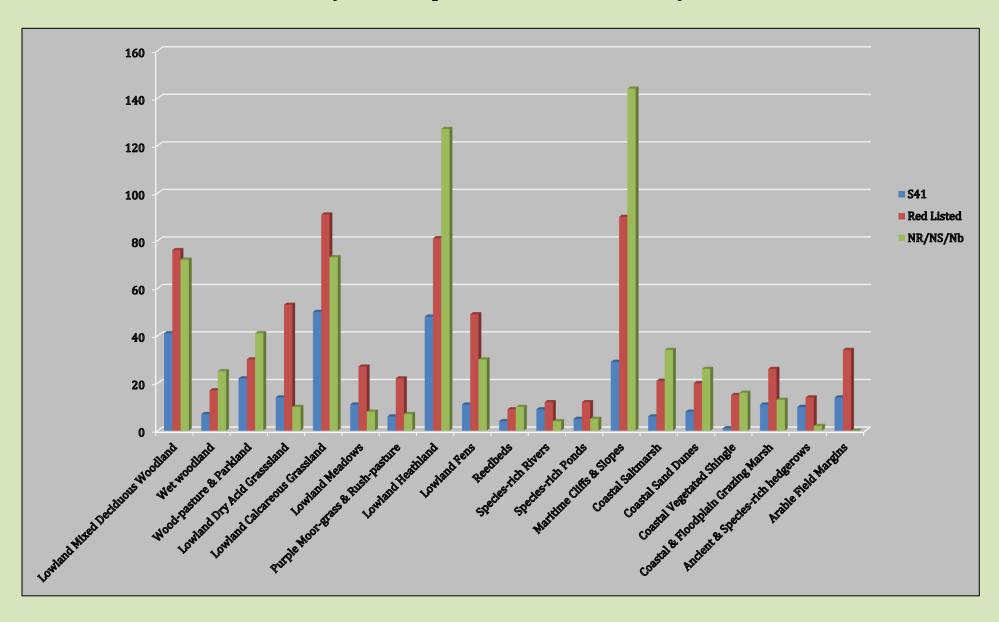

| 6                        | 85%   |
| Amphibians              |                                |          | 6            |         | 6                        | 100%  |
|                         |                                |          | 14603        |         | 2929                     | 20%   |

- **2,929** Species (1,107 on 2012 list)
- **432** Not seen since 1990
- **424** Section 41 species
- **120** WCA species
- 396 IUCN Threatened (CR, EN, & VU)
- **186** IUCN Near Threatened
- 43 Global / European Red Listed
- **102** Nationally Rare species
- **1,289** Nationally Scarce species







943 S41 species in UK
424 (45%) species recorded from Dorset
350 recorded since 1990
74 (18%) extinct or not recorded since 1990



## **Summary of DIS species found in Priority Habitats**



## What have we lost? - extinct species

| Group           | Dorset total    | Presumed extinct <sup>2</sup> | % extinct |  |
|-----------------|-----------------|-------------------------------|-----------|--|
| Vascular plants | 1077            | 40                            | 4%        |  |
| Charophytes     | 9               | 3                             |           |  |
| Bryophytes      | 461             | 24                            | 7%        |  |
| Lichens         | 804             | 24                            | 3%        |  |
| Birds           | $144^1$         | 9                             | 6%        |  |
| Mammals         | 44              | 2                             | 4%        |  |
| Amphibians      | 6               | 1                             |