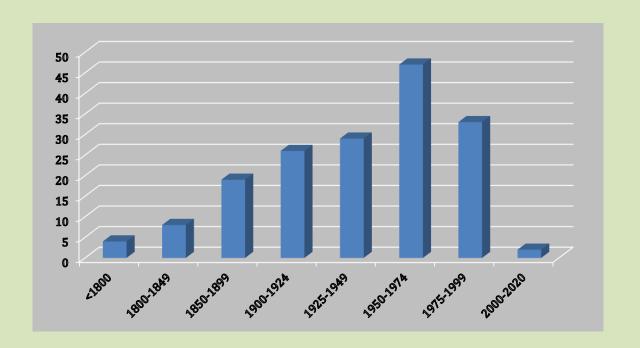

943 S41 species in UK
424 (45%) species recorded from Dorset
350 recorded since 1990
74 (18%) extinct or not recorded since 1990