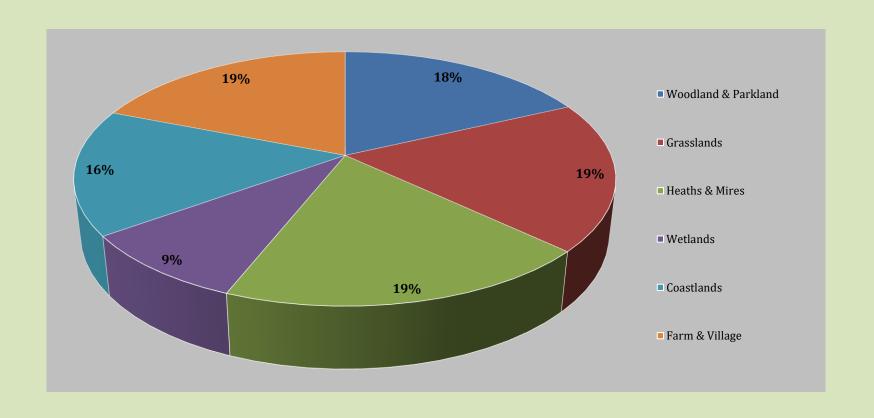

|          | 7            |         | 6                        | 85%   |
| Amphibians              |                                |          | 6            |         | 6                        | 100%  |
|                         |                                |          | 14603        |         | 2929                     | 20%   |

- **2,929** Species (1,107 on 2012 list)
- **432** Not seen since 1990
- **424** Section 41 species
- **120** WCA species
- 396 IUCN Threatened (CR, EN, & VU)
- **186** IUCN Near Threatened
- 43 Global / European Red Listed
- **102** Nationally Rare species
- **1,289** Nationally Scarce species







943 S41 species in UK
424 (45%) species recorded from Dorset
350 recorded since 1990
74 (18%) extinct or not recorded since 1990



## **Summary of DIS species found in Priority Habitats**



## What have we lost? - extinct species

| Group           | Dorset total    | Presumed extinct <sup>2</sup> | % extinct |  |
|-----------------|-----------------|-------------------------------|-----------|--|
| Vascular plants | 1077            | 40                            | 4%        |  |
| Charophytes     | 9               | 3                             |           |  |
| Bryophytes      | 461             | 24                            | 7%        |  |
| Lichens         | 804             | 24                            | 3%        |  |
| Birds           | $144^1$         | 9                             | 6%        |  |
| Mammals         | 44              | 2                             | 4%        |  |
| Amphibians