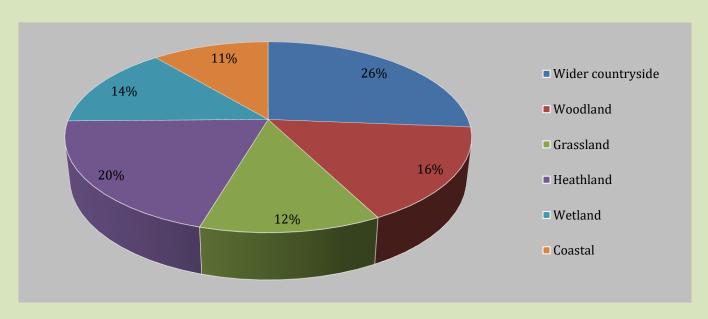

|           |  |
| Hoverflies      | 227             | 11                            | 5%        |  |
| Butterflies     | 52 <sup>1</sup> | 6                             | 13%       |  |
| Dragonflies     | 321             | 2                             |           |  |
| Grasshoppers    | 30              | 1                             |           |  |
| Ants            | 47              | 2                             | 4%        |  |
| Wasp            | 202             | 11                            | 5%        |  |
| Bees            | 223             | 25                            | 11%       |  |
| Molluscs        | 168             | 5                             | 5%        |  |
|                 | 3527            | 166                           | 5%        |  |